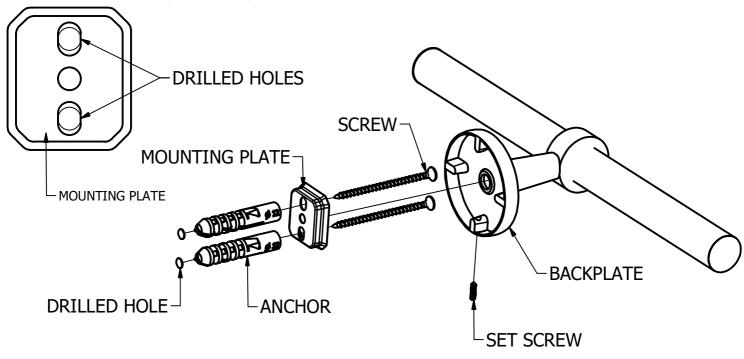

## (Step1: Drill Holes in Wall for screws or screw anchors and attached Mounting plate to Wall

Determine your desired location for installation and make a mark for the location of the mounting plate. Remove mounting plate from backplate by loosening set screw in backplate as pictured below. Place center hole of mounting plate over mark made above. Make 2 marks where mounting screws will be placed as shown below. Drill hole at each of the marks. (You may substitute other style mounting anchors or screws if desired). Place anchors into the holes made. Place mounting plate over holes and secure to mounting surface using screws as shown below.