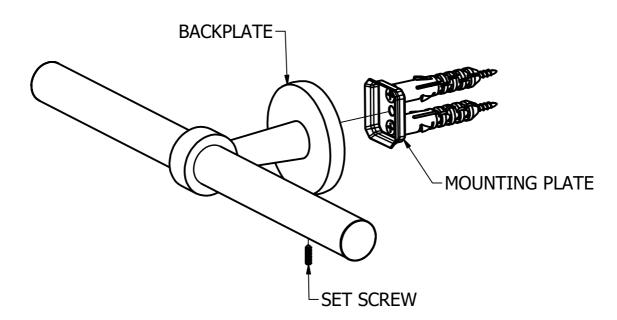

## Step2: Attach Bracket to Mounting Plate

Place bracket on mounting plate and secure by tightening set screw as shown below.